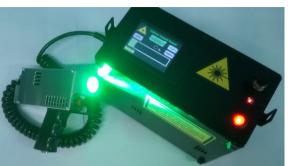

# Revelation 445/520 Dual System

## **Specifications**

Wavelength 445nm and 520nm (Selectable)
Beam Quality Uniform speckle free illumination
Output Power 10W @ 445nm; 8W @ 520nm

Control Touch screen programming to control output power 1W – 10W