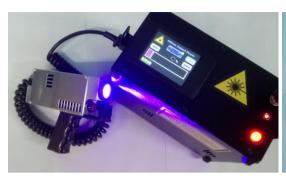

# Revelation 445/520 Dual System

## **Specifications**

Wavelength 445nm and 520nm (Selectable)
Beam Quality Uniform speckle free illumination
Output Power 10W @ 445nm; 8W @ 520nm

Control Touch screen programming to control output power 1W – 10W